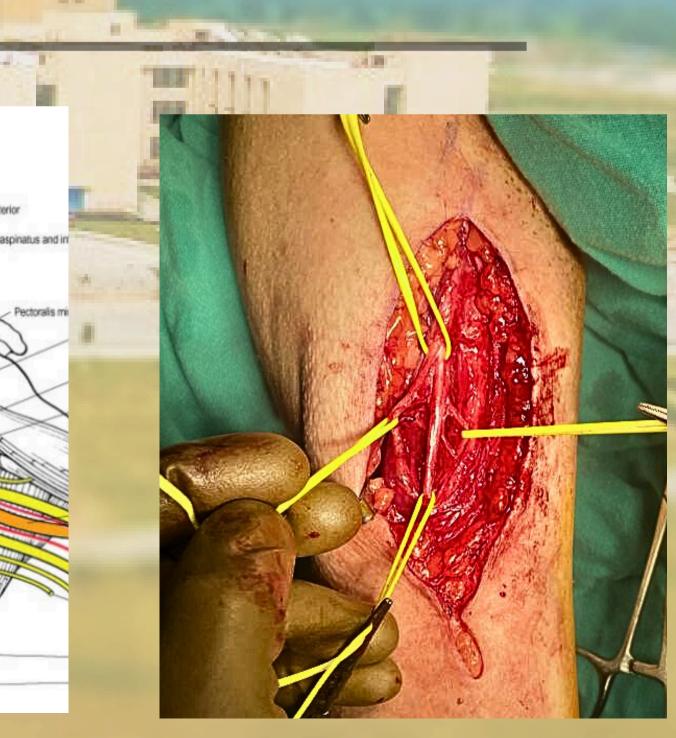

DATE : Saturday , 19 April 2025

TIME : 9:00 AM - 5:30 PM

> LOCATION : AIIMS Bathinda

Corsal scapular nerve to momboids

Nerve to subclavius

Long thoracic nerve to serratus anter

Suprascapular nerve to supraspinatus and in